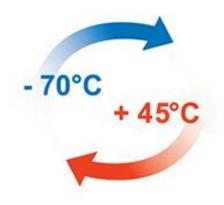

#### Precise temperature control from 45°C to -70°C

Our ISO containers are available in sizes 10', 20' and 40'. With unitary containerized cold storage, you can reach -70°C.

#### **Unitary cold storage solutions**

Low to ultra low temperature solutions ranging from -70°C to +45°C:

- Available in ISO containers sizes 10', 20' and 40'
- Precise temperature control
- Fully electric operation, with optional diesel generator back-up
- Factory fitted telematics: Real-time remote monitoring, 24/7 (option)
- Easy to use/easy to service: Simple design and most advanced controller in the industry