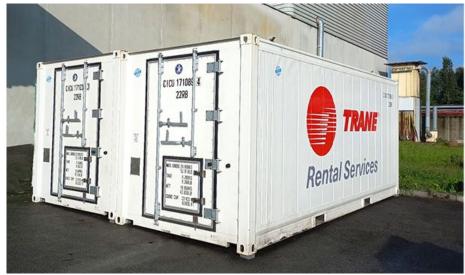

#### Precise temperature control from 45°C to -70°C

Our ISO containers are available in sizes 10', 20' and 40'. With unitary containerized cold storage, you can reach -70°C.

#### **Unitary cold storage solutions**

Low to ultra low temperature solutions ranging from -70°C to +45°C:

- Available in ISO containers sizes 10', 20' and 40'
- Precise temperature control
- Fully electric operation, with optional diesel generator back-up
- Factory fitted telematics: Real-time remote monitoring, 24/7 (option)
- Easy to use/easy to service: Simple design and most advanced controller in the industry