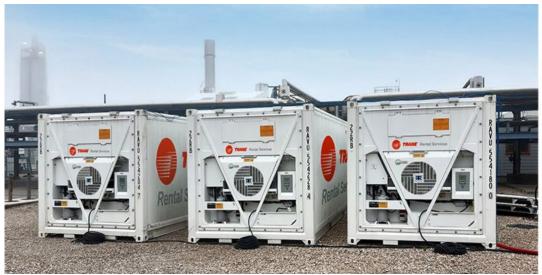

# **Cold Storage**

## Temperature controlled storage and warehousing solutions

Trane offers cold storage solutions with extensive applications in short-term to long-term storage, warehousing and testing. Our solutions can be adapted to perfectly meet your needs with options including telematics, remote monitoring and Controlled Atmosphere.

#### Precise temperature control from 45°C to -70°C

Our ISO containers are available in sizes 10', 20' and 40'. With unitary containerized cold storage, you can reach -70°C.

#### **Unitary cold storage solutions**

Low to ultra low temperature solutions ranging from -70°C to +45°C:

- Available in ISO containers sizes 10', 20' and 40'
- Precise temperature control
- Fully electric operation, with optional diesel generator back-up
- Factory fitted telematics: Real-time remote monitoring, 24/7 (option)
- Easy to use/easy to service: Simple design and most advanced controller in the industry

# UNITARY Containerized cold storage -20°C -20°C -70°C - Total building sizes and types