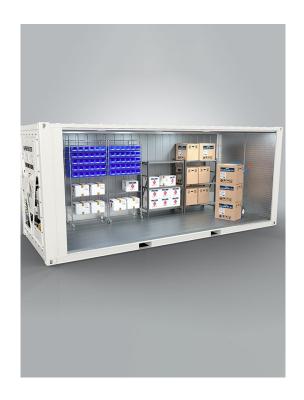

# **Cold Storage**

## Temperature controlled storage and warehousing solutions

Trane offers cold storage solutions with extensive applications in short-term to long-term storage, warehousing and testing. Our solutions can be adapted to perfectly meet your needs with options including telematics, remote monitoring and Controlled Atmosphere.

#### Precise temperature control from 45°C to -70°C

Our ISO containers are available in sizes 10', 20' and 40'. With unitary containerized cold storage, you can reach -70°C.

#### **Unitary cold storage solutions**

Low to ultra low temperature solutions ranging from -70°C to +45°C:

- Available in ISO containers sizes 10', 20' and 40'
- Precise temperature control
- Fully electric operation, with optional diesel generator back-up
- Factory fitted telematics: Real-time remote monitoring, 24/7 (option)
- Easy to use/easy to service: Simple design and most advanced controller in the industry