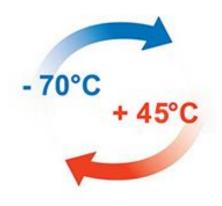

#### Precise temperature control from 45°C to -70°C

Our ISO containers are available in sizes 10', 20' and 40'. With unitary containerized cold storage, you can reach -70°C.

#### **Unitary cold storage solutions**

Low to ultra low temperature solutions ranging from -70°C to +45°C:

- Available in ISO containers sizes 10', 20' and 40'
- Precise temperature control
- Fully electric operation, with optional diesel generator back-up
- Factory fitted telematics: Real-time remote monitoring, 24/7 (option)
- Easy to use/easy to service: Simple design and most advanced controller in the industry