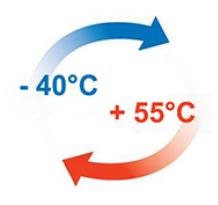

#### Wide temperature range

Our fleet can operate from -20°C to +80°C ambient temperature and deliver cold water and brine between -12°C and +25°C. Special units can go down to -40°C for the most demanding applications.

#### Precise temperature control from 45°C to -70°C

Our ISO containers are available in sizes 10', 20' and 40'. With unitary containerized cold storage, you can reach -70°C.

#### **Unitary cold storage solutions**

Low to ultra low temperature solutions ranging from -70°C to +45°C:

- Available in ISO containers sizes 10', 20' and 40'
- Precise temperature control
- Fully electric operation, with optional diesel generator back-up
- Factory fitted telematics: Real-time remote monitoring, 24/7 (option)
- Easy to use/easy to service: Simple design and most advanced controller in the industry

#### **Applied low temperature solutions**

Low temperature systems for all building sizes and types from -20°C to +40°C:

- Air handling units + chiller / boiler/ heat pump: from +30°C to 0°C.
- Low temperature and very low temperature fancoils: from +2°C to -10°C.
- Low temperature fancoils + chiller/ heat pump: from -10°C to -20°C.