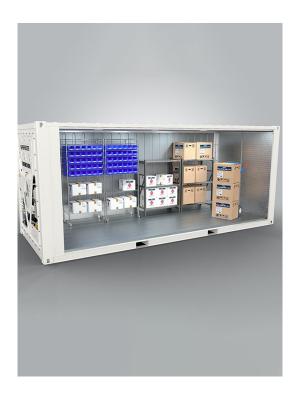

fectly meet your needs with options including telematics, remote monitoring and Controlled Atmosphere.









Page 12/22



# **Cold Storage**

## Temperature controlled storage and warehousing solutions

#### Low to ultra-low temperature capability



#### Easy to use and easy to service

Simple design and most advanced controller in the industry



#### Precise temperature control from 45°C to -70°C

Our ISO containers are available in sizes 10', 20' and 40'. With unitary containerized cold storage, you can reach -70°C.



#### Trane reliability, efficiency and service coverage

All our equipment is perfectly maintained according to the highest standards. You can have a fully electric operation, with optional diesel generator back-up and real-time remote monitoring, 24/7 in option.





#### **Unitary cold storage solutions**

Low to ultra low temperature solutions ranging from -70°C to +45°C:

- Available in ISO containers sizes 10', 20' and 40'
- Precise temperature control
- Fully electric operation, with optional diesel generator back-up
- Factory fitted telematics: Real-time remote monitoring, 24/7 (option)
- Easy to use/easy to service: Simple design and most advanced controller in the industry



#### **Applied low temperature solutions**

Low temperature systems for all building sizes and types from -20°C to +40°C:

- Air handling units + chiller / boiler/ heat pump: from +30°C to 0°C.
- Low temperature and very low temperature fancoils: from +2°C to -10°C.
- Low temperature fancoils + chiller/ heat pump: from -10°C to -20°C.





#### A large range of applicati