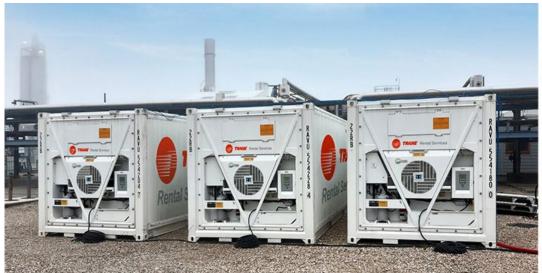

# **Cold Storage**

## Temperature controlled storage and warehousing solutions

Trane offers cold storage solutions with extensive applications in short-term to long-term storage, warehousing and testing. Our solutions can be adapted to perfectly meet your needs with options including telematics, remote monitoring and Controlled Atmosphere.

#### Precise temperature control from 45°C to -70°C

Our ISO containers are available in sizes 10', 20' and 40'. With unitary containerized cold storage, you can reach -70°C.

#### **Unitary cold storage solutions**

Low to ultra low temperature solutions ranging from -70°C to +45°C:

- Available in ISO containers sizes 10', 20' and 40'
- Precise temperature control
- Fully electric operation, with optional diesel generator back-up
- Factory fitted telematics: Real-time remote monitoring, 24/7 (option)
- Easy to use/easy to service: Simple design and most advanced controller in the industry

# UNITARY Containerized cold storage 10ft 20ft 40ft -70°C