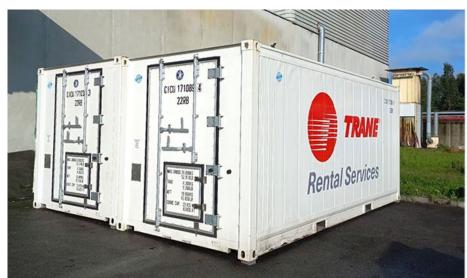

# **Cold Storage**

## Temperature controlled storage and warehousing solutions

Trane offers cold storage solutions with extensive applications in short-term to long-term storage, warehousing and testing. Our solutions can be adapted to perfectly meet your needs with options including telematics, remote monitoring and Controlled Atmosphere.

#### Precise temperature control from 45°C to -70°C

Our ISO containers are available in sizes 10', 20' and 40'. With unitary containerized cold storage, you can reach -70°C.

#### **Unitary cold storage solutions**

Low to ultra low temperature solutions ranging from -70°C to +45°C:

- Available in ISO containers sizes 10', 20' and 40'
- Precise temperature control
- Fully electric operation, with optional diesel generator back-up
- Factory fitted telematics: Real-time remote monitoring, 24/7 (option)
- Easy to use/easy to service: Simple design and most advanced controller in the industry